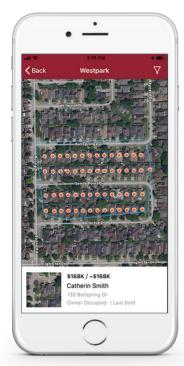

## **Smart Farm**

With Smart Farm you can precisely select a group of properties with detailed farming data. Use powerful filters to segment properties, create farm reports and export mailing lists. Get unlimited farms and instant access to the data below per farm.

- ► Turnover percentage
- Homes sold
- Average length of ownership
- Percentage of owner-occupied
- Average square feet
- Average age of homes
- Export detailed farm reports
- Exportable mailing lists