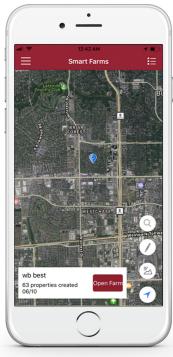

#### **Smart Farm**

Smart Farm enables you to precisely select a group of properties with detailed farming data. Use powerful filters to segment properties, create farm reports and export mailing lists. With Smart Farm Pro\*\*, you can identify potential properties that will go on the market with our probability score based on exclusive analytics, years owned and estimated equity. Properties are ranked hot, mild or cold based on potential turnover.